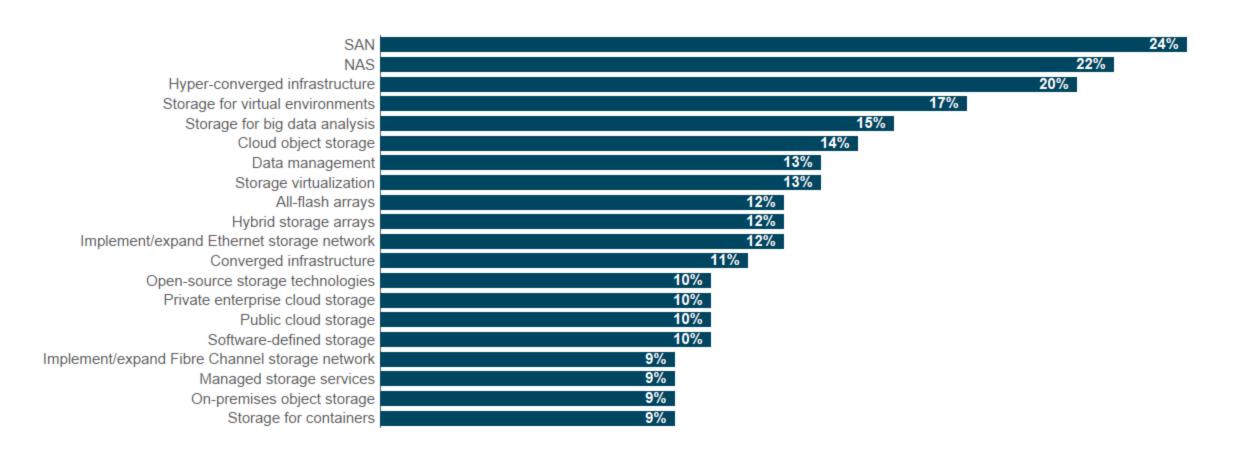

## Which of these primary storage initiatives will your company deploy in 2019? (Choose all that apply)