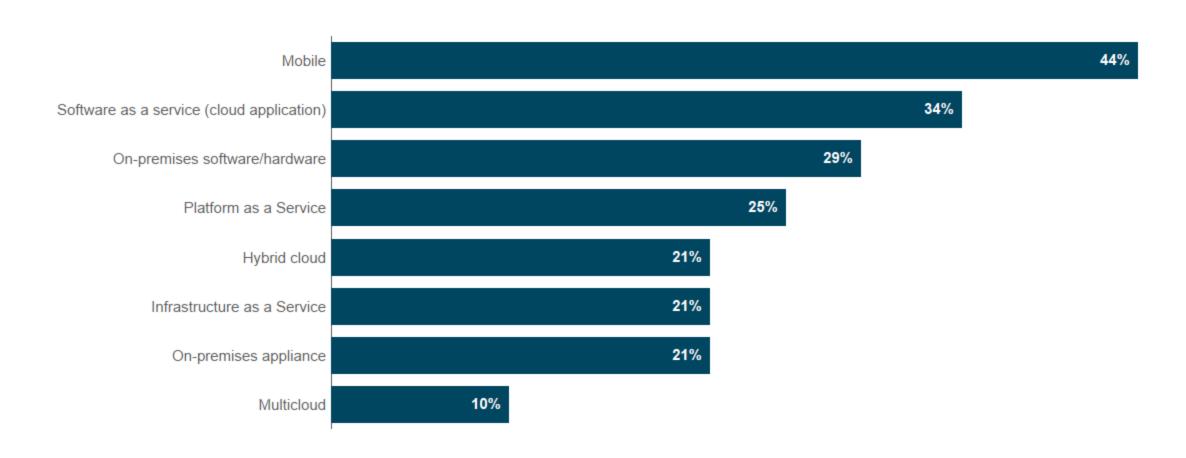

# Which of the following applications are you most likely to deploy in the cloud (software as a service) in 2019? (Choose all that apply)