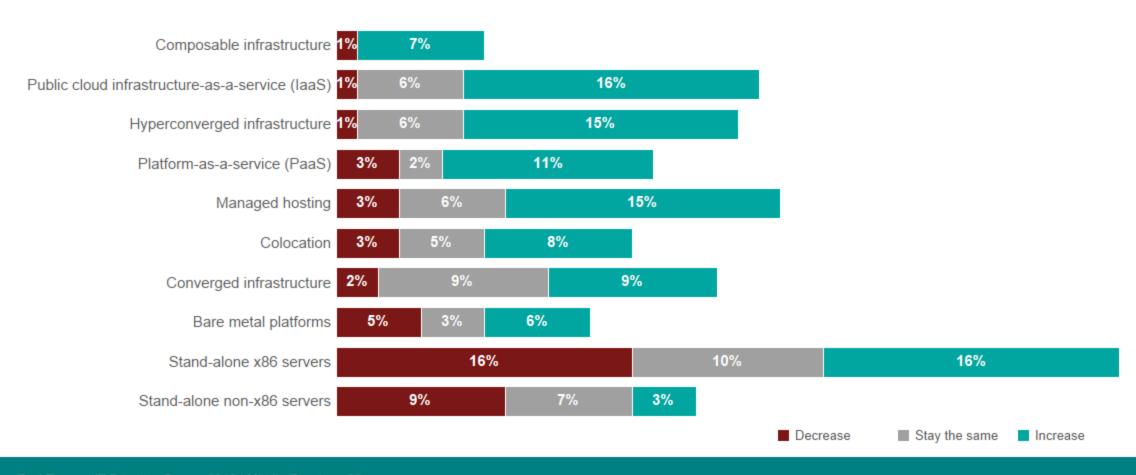

## How do you expect your total compute capacity to change in the following categories in the next 12 months?