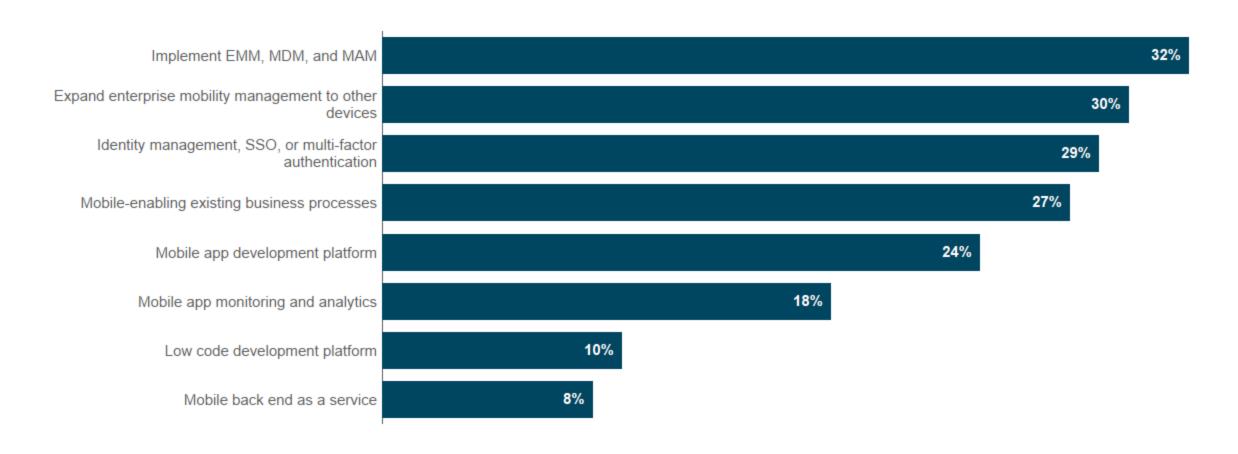

### Which of these mobility projects will your company do in 2019? (Choose all that apply)