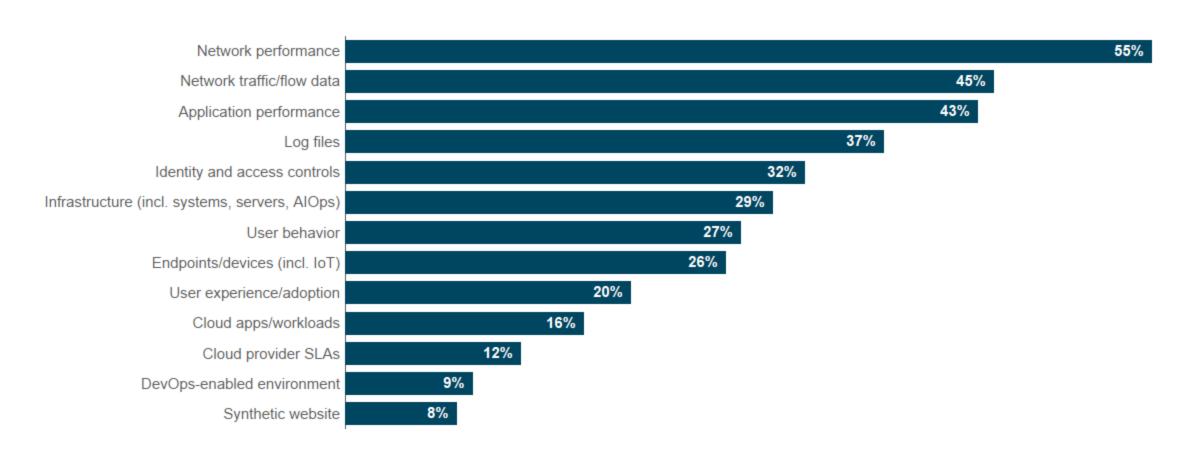

## Which of the following best describes the elements within your IT environment you plan to monitor? (Choose all that apply)

# Which of the following best describes the elements within your IT environment you plan to monitor? (Choose all that apply)