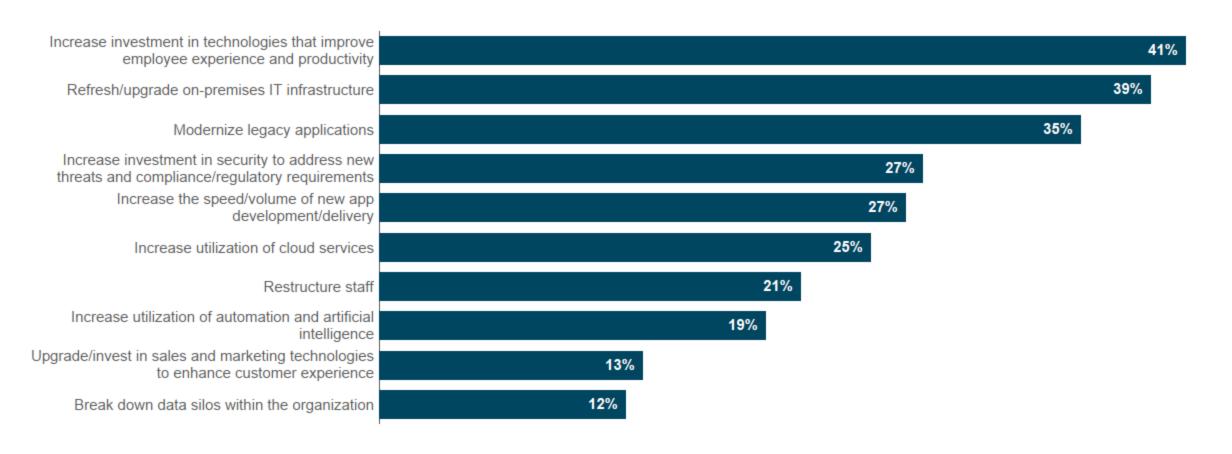

### What are the primary drivers of your company's digital transformation initiatives? (Choose all that apply)