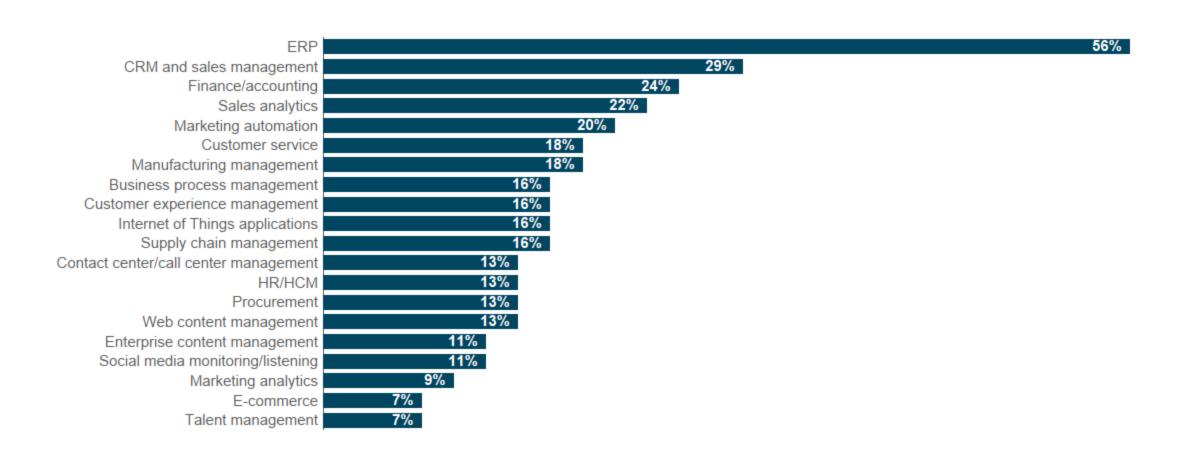

### Which of the following business applications will you implement or upgrade in 2019? (Choose all that apply)