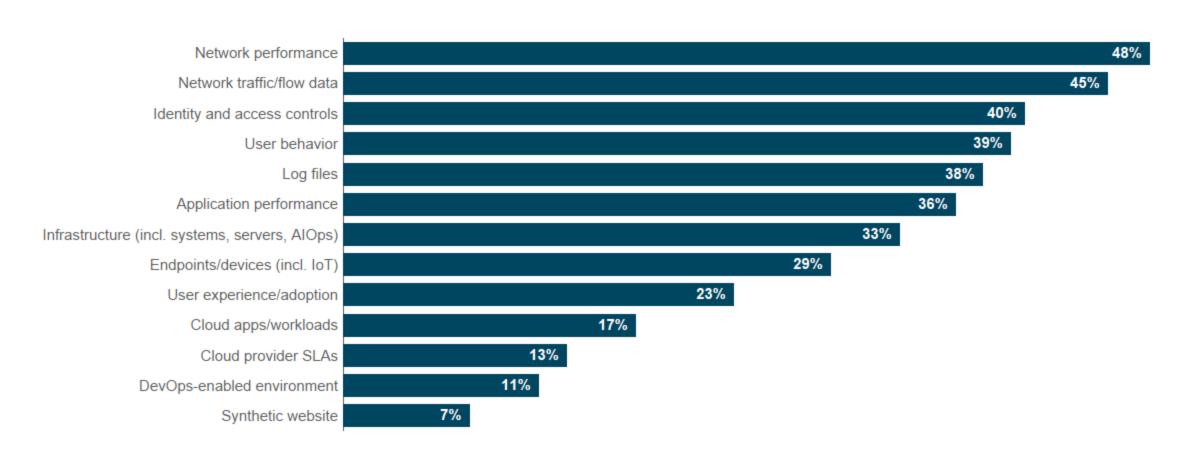

## Which of the following best describes the elements within your IT environment you plan to monitor? (Choose all that apply)

# Which of the following best describes the elements within your IT environment you plan to monitor? (Choose all that apply)