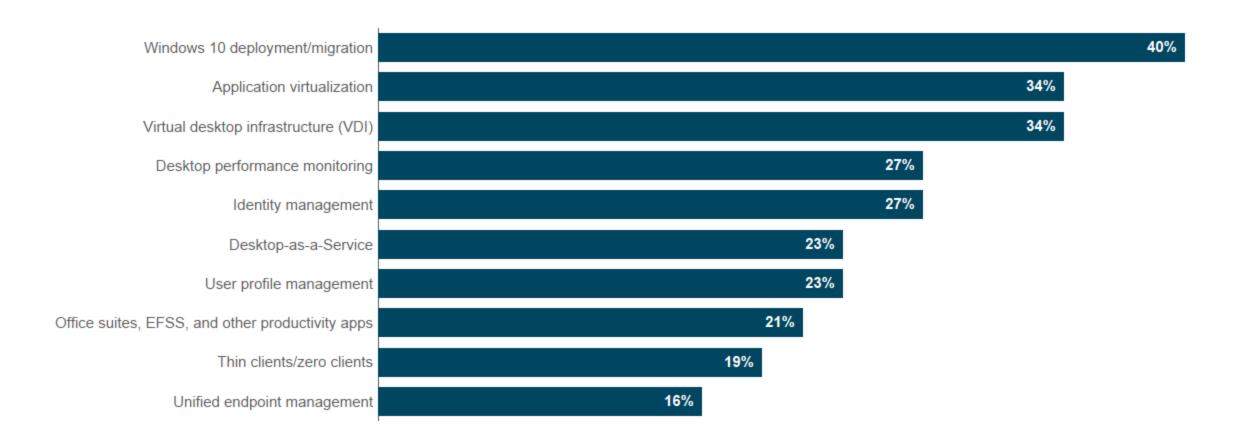

### Which of these desktop projects will your company do in 2019? (Choose all that apply)