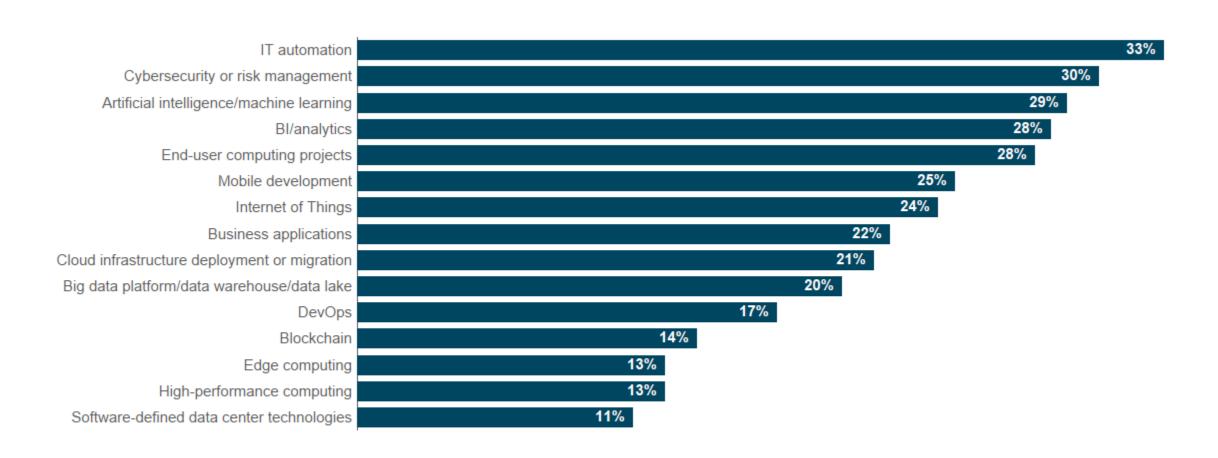

### 2019 IT Priorities – Middle East

January 2019



#### 2019 IT Priorities Survey What is the big picture?

- Budgets and optimism are very strong for 2019
- Having not been affected as much by GDPR, the regional focus in on security with 41% of companies increase spend on it in 2019, mostly on cybersecurity and risk management [and within the data center!]
- Similar to Europe, cloud management and services leads the way throughout the buying process, in all topics
- Unlike Europe, Digital transformation is still very much at it's infancy; however, still has strong buying power
- Windows 10 migration still low; big spend in 2019





### Which of these broad initiatives will your company implement in 2019?





### How do you expect your 2019 budget for information technology to differ from your 2018 budget?









### Which areas will your budget increase in? (Choose all that apply)





### Which of the following best describes what the type of software initiative you plan to deploy in 2019?



# Which of the following applications are you most likely to deploy in the cloud (software as a service) in 2019? (Choose all that apply)



## Which of the following best describes the elements within your IT environment you plan to monitor? (Choose all that apply)



### Which of the following deployment models will your company use in 2019? (Choose all that apply)



## Which of the following information management initiatives will your company deploy in 2019? (Choose all that apply)



## Which