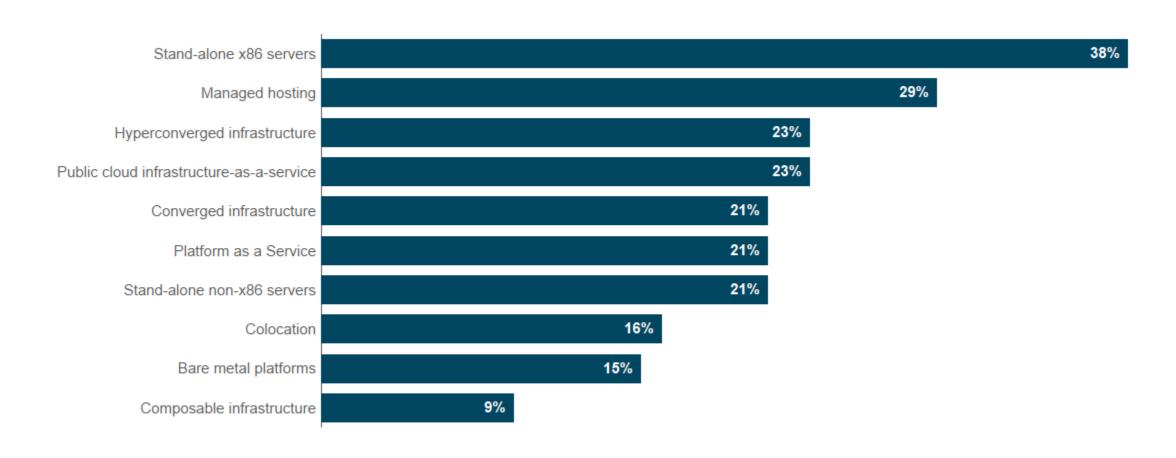

se all that apply)



### Which of the following deployment models will your company use in 2019? (Choose all that apply)



## Which of the following information management initiatives will your company deploy in 2019? (Choose all that apply)



## Which of the following software development-related initiatives will your company deploy in 2019? (Choose all that apply)





## Which of the following software app integration initiatives will your company deploy in 2019? (Choose all that apply)





### Which of the following business applications will you implement or upgrade in 2019? (Choose all that apply)





## How do you expect your total compute capacity to change in the following categories in the next 12 months?





### Which of the following does your company use in production?



## Which of the following best describes the elements within your IT environment you plan to monitor? (Choose all that apply)



### Which of the following data center projects will you deploy in 2019? (Choose all that apply)



### Which of the following data center technologies or services will you deploy in 2019? (Choose all that apply)





### Which of these desktop projects will your company do in 2019? (Choose all that apply)





# Regarding digital transformation efforts in your organization, please indicate your level of progress/maturity today



### What are the primary drivers of your company's digital transformation initiatives? (Choose all that apply)



## Which of the following activities is your organization implementing to support digital transformation? (Choose all th