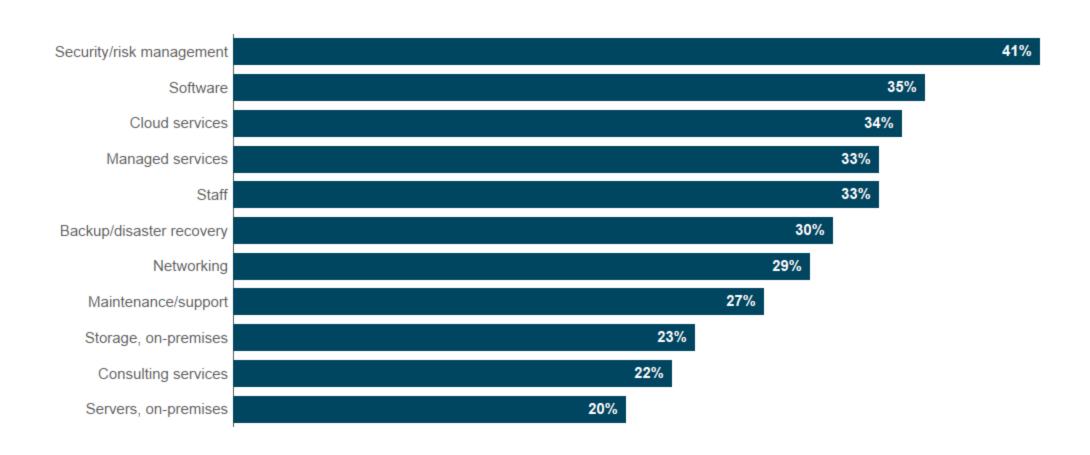

cture?

- Budgets and optimism are very strong for 2019
- Having not been affected as much by GDPR, the regional focus in on security with 41% of companies increase spend on it in 2019, mostly on cybersecurity and risk management [and within the data center!]
- Similar to Europe, cloud management and services leads the way throughout the buying process, in all topics
- Unlike Europe, Digital transformation is still very much at it's infancy; however, still has strong buying power
- Windows 10 migration still low; big spend in 2019





### Which of these broad initiatives will your company implement in 2019?





### How do you expect your 2019 budget for information technology to differ from your 2018 budget?









### Which areas will your budget increase in? (Choose all that apply)





### Which of the following best describes what the type of software initiative you plan to deploy in 2019?



# Which of the following applications are you most likely to deploy in the cloud (software as a service) in 2019? (Choose all that apply)



## Which of the following best describes the elements within your IT environment you plan to monitor? (Choose all that apply)



### Which of the following deployment models will your company use in 2019? (Choose all that apply)



## Which of the following information management initiatives will your company deploy in 2019? (Choose all that apply)



## Which of the following software development-related initiatives will your company deploy in 2019? (Choose all that apply)





## Which of the following software app integration initiative