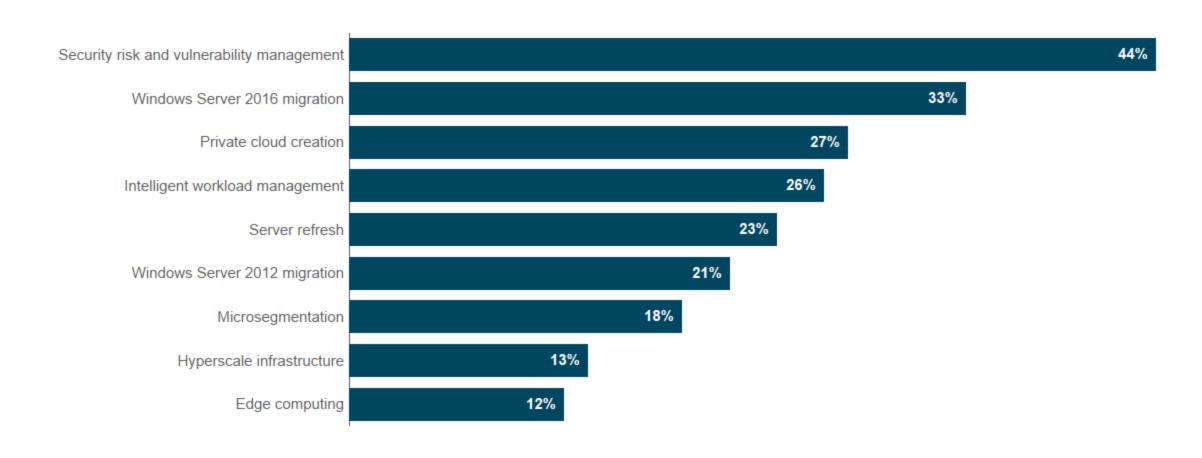

### Which of the following data center projects will you deploy in 2019? (Choose all that apply)