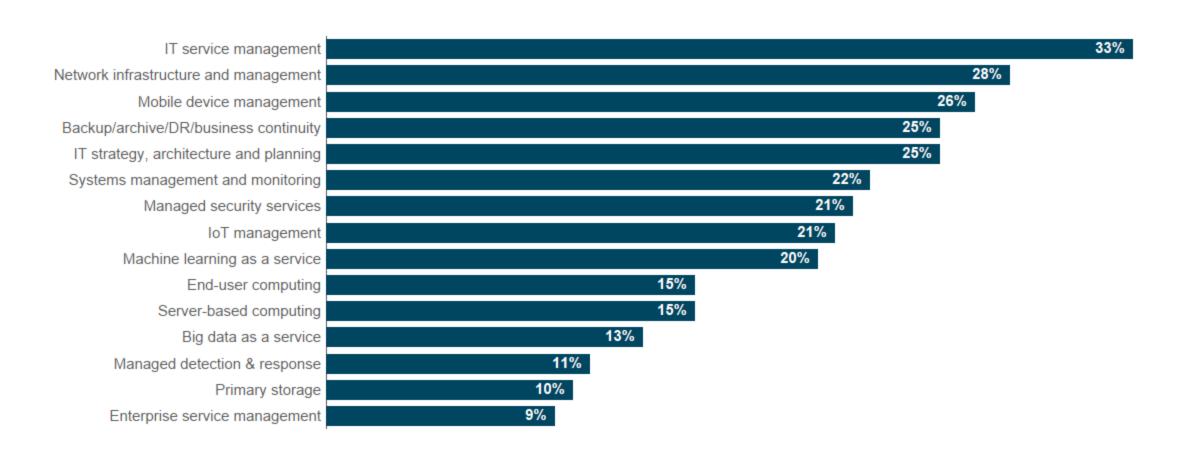

### Which of these managed service initiatives will your company implement in 2019? (Choose all that apply)