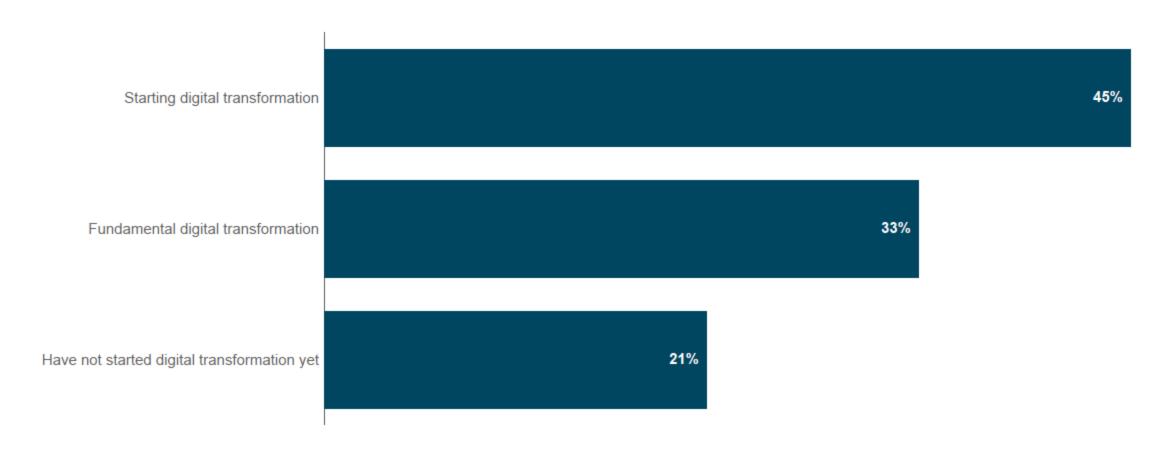

# Regarding digital transformation efforts in your organization, please indicate your level of progress/maturity today