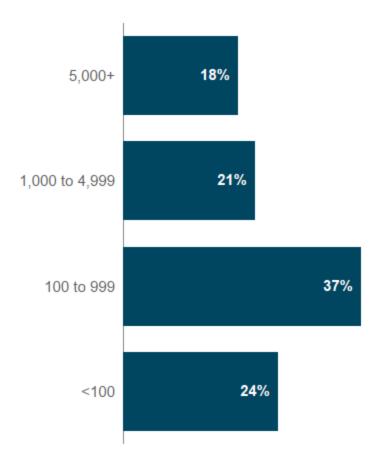

hoose all that apply)



## Which of these security initiatives will your company implement in 2019? (Choose all that apply)



## What is the total number of endpoints within your organization (including IoT devices)?





## Which of these primary storage initiatives will your company deploy in 2019? (Choose all that apply)



## Which of these secondary storage initiatives will your company deploy in 2019? (Choose all that apply)



# Including primary and secondary storage, approximately how much storage capacity does your organization maintain on-premises?



# How much primary and secondary storage, including for backup and disaster recovery, does your organisation have stored off-premises in cloud storage services.





### **Demographics**

### Company Sizes (number of employees)



#### **Job Functions**



#### **Top Industries**

- 1. Education
- 2. Financial/Banking/Insurance/Real Estate/Legal
- 3. Retail
- 4. Banking
- 5. Education Management



reported their annual organizational revenue is over €10 million



### Thank you.