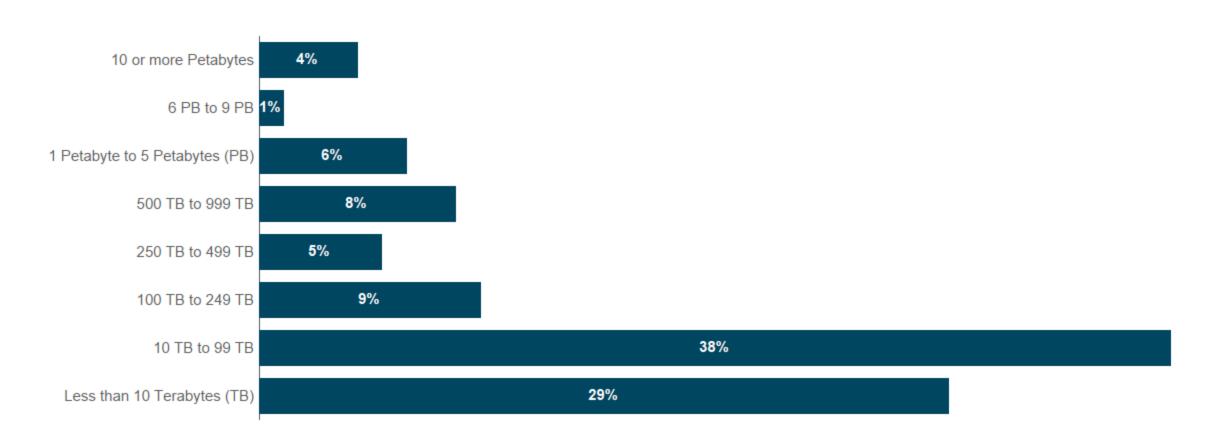

# Including primary and secondary storage, approximately how much storage capacity does your organization maintain on-premises?