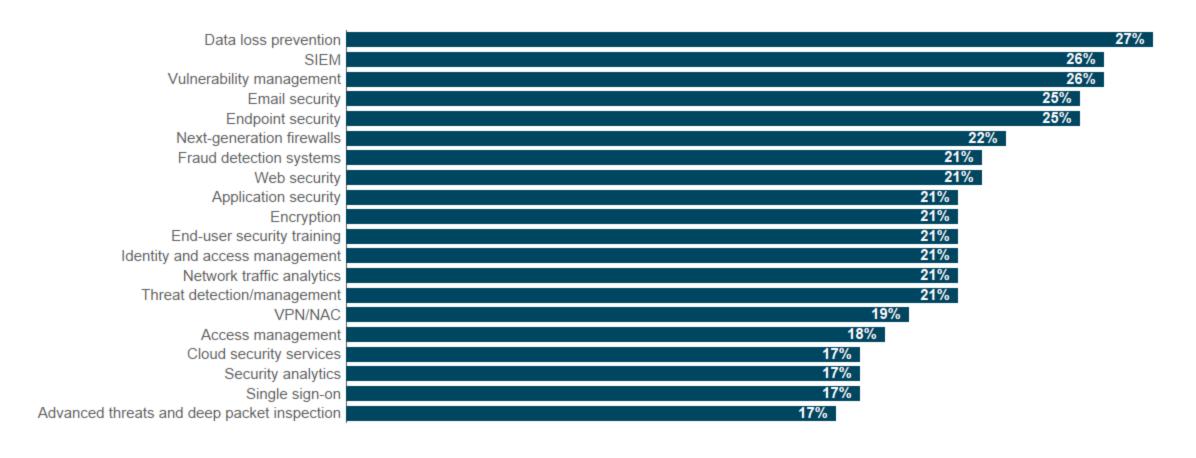

## Which of these security initiatives will your company implement in 2019? (Choose all that apply)