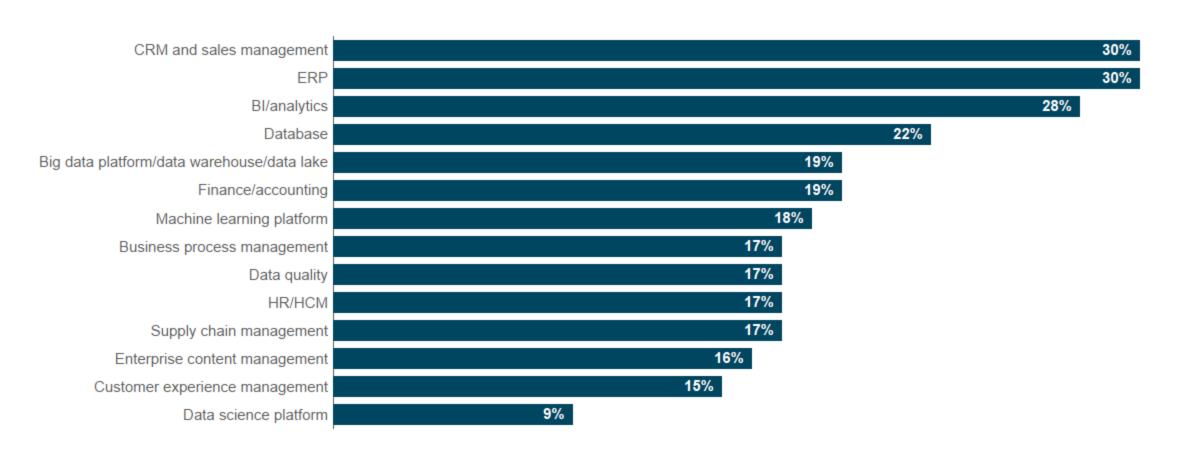

### Which of the following business applications will you implement or upgrade in 2019? (Choose all that apply)