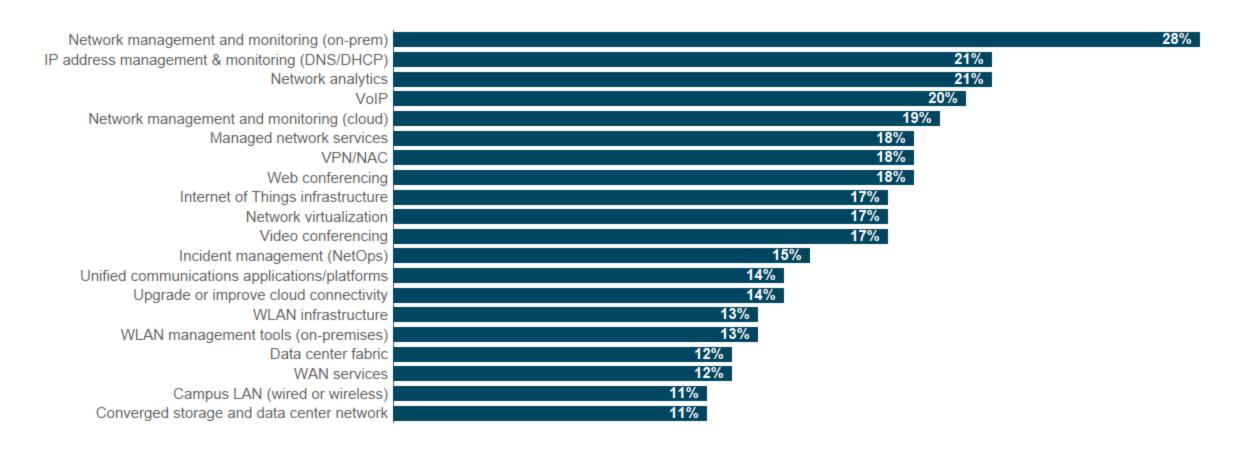

### Which of these networking initiatives will your company implement in 2019? (Choose all that apply)