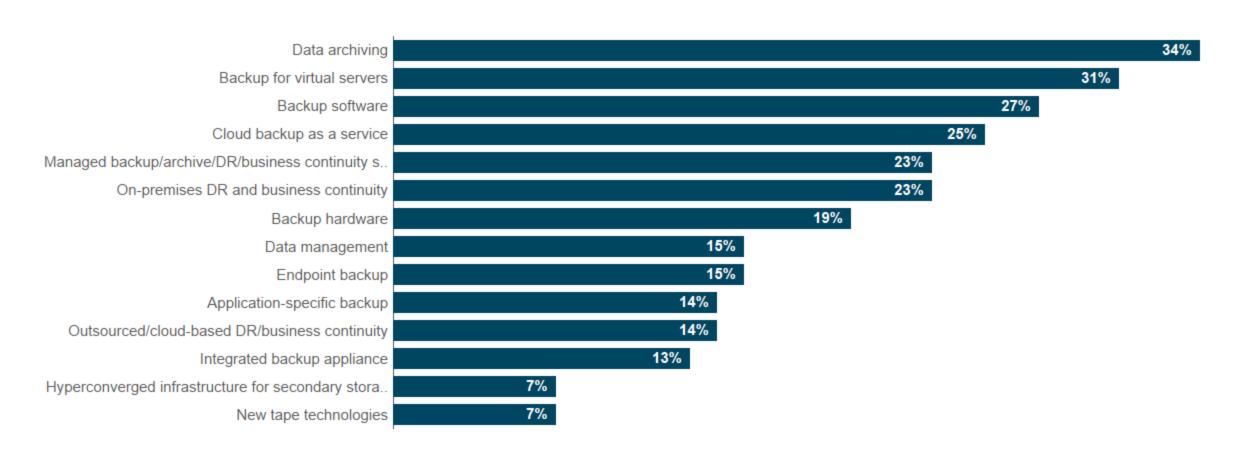

## Which of these secondary storage initiatives will your company deploy in 2019? (Choose all that apply)