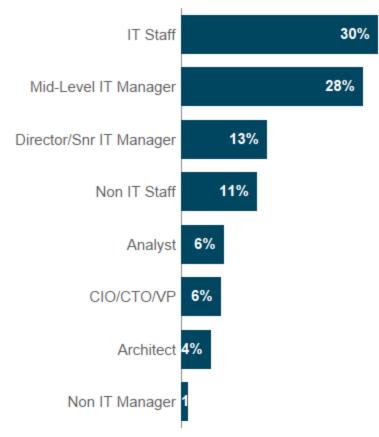

# Which of these security initiatives will your company implement in 2019? (Choose all that apply)



## What is the total number of endpoints within your organization (including IoT devices)?





## Which of these primary storage initiatives will your company deploy in 2019? (Choose all that apply)



## Which of these secondary storage initiatives will your company deploy in 2019? (Choose all that apply)



# Including primary and secondary storage, approximately how much storage capacity does your organization maintain on-premises?



# How much primary and secondary storage, including for backup and disaster recovery, does your organisation have stored off-premises in cloud storage services.





### **Demographics**

### Company Sizes (number of employees)



#### **Job Functions**



#### **Top Industries**

- 1. Education
- 2. Financial/Banking/Insurance/Real Estate/Legal
- 3. Retail
- 4. Banking
- 5. Education Management



reported their annual organizational revenue is over €10 million



### Thank you.