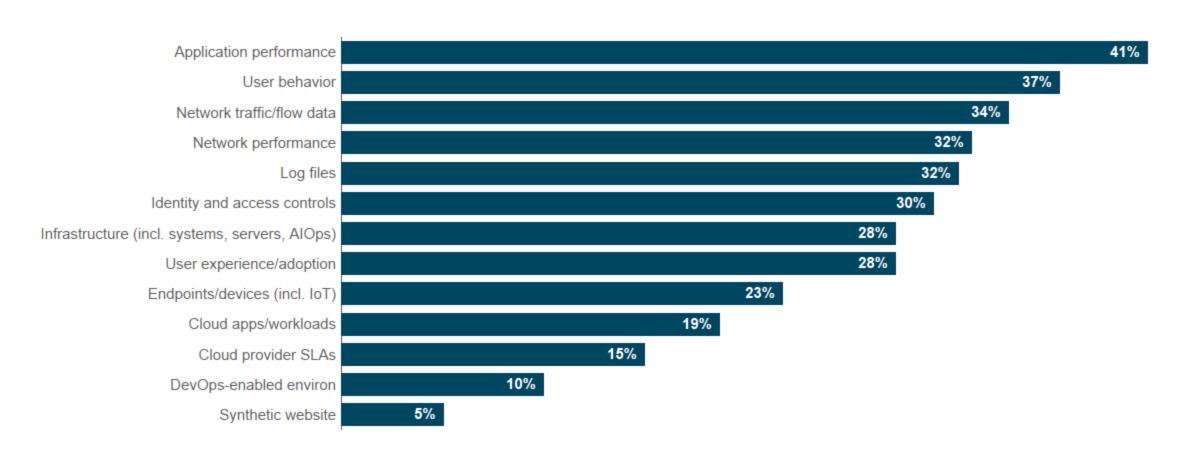

## Which of the following best describes the elements within your IT environment you plan to monitor? (Choose all that apply)

# Which of the following best describes the elements within your IT environment you plan to monitor? (Choose all that apply)