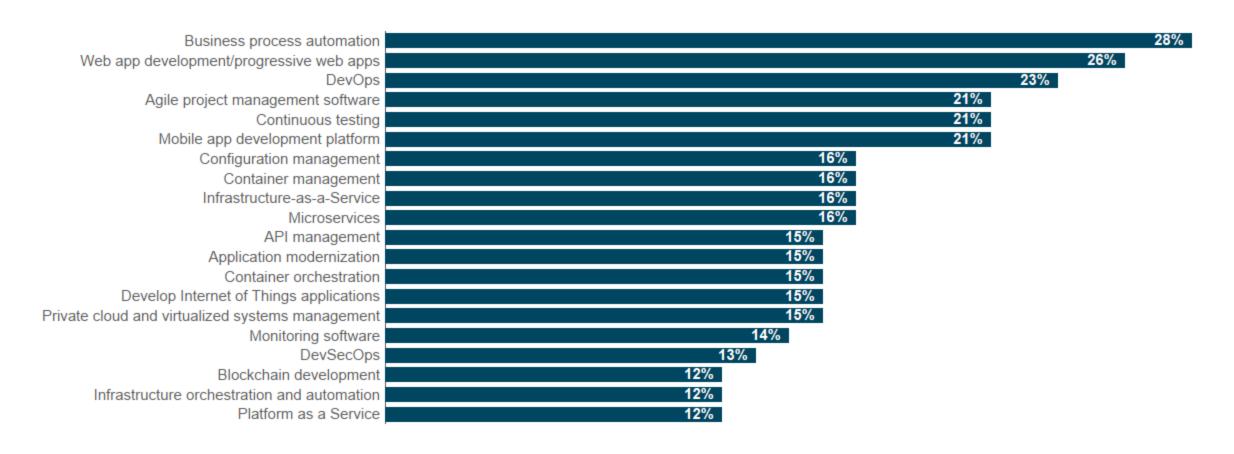

## Which of the following software development-related initiatives will your company deploy in 2019? (Choose all that apply)