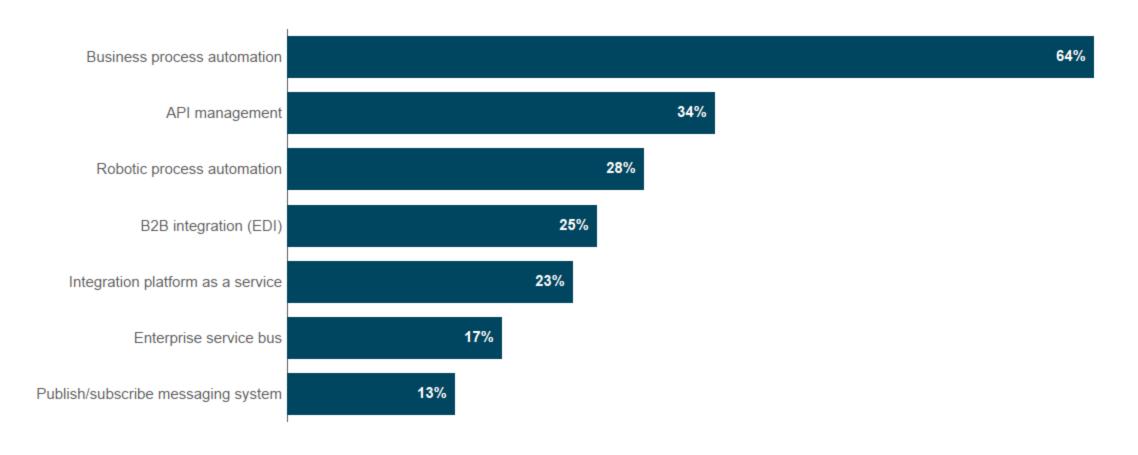

## Which of the following software app integration initiatives will your company deploy in 2019? (Choose all that apply)