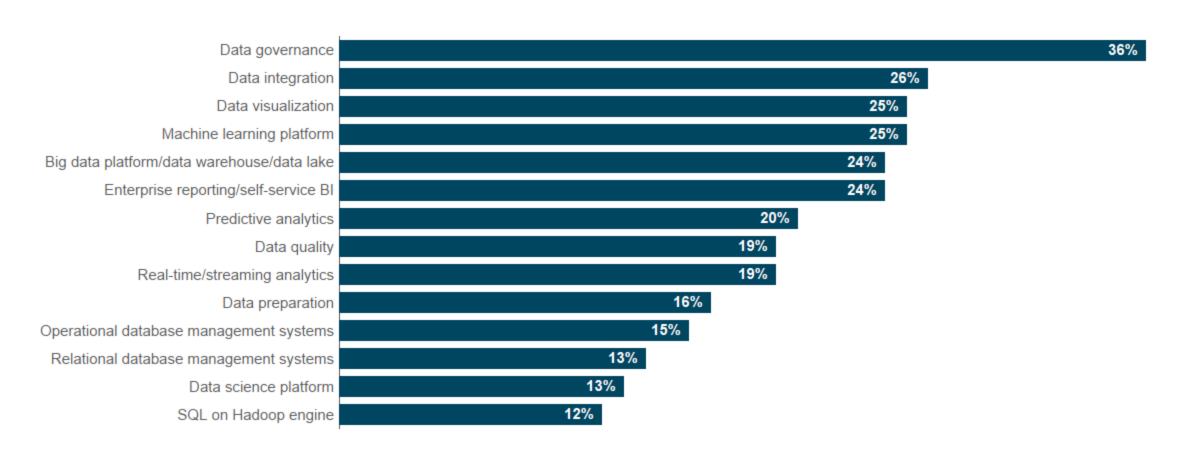

## Which of the following information management initiatives will your company deploy in 2019? (Choose all that apply)