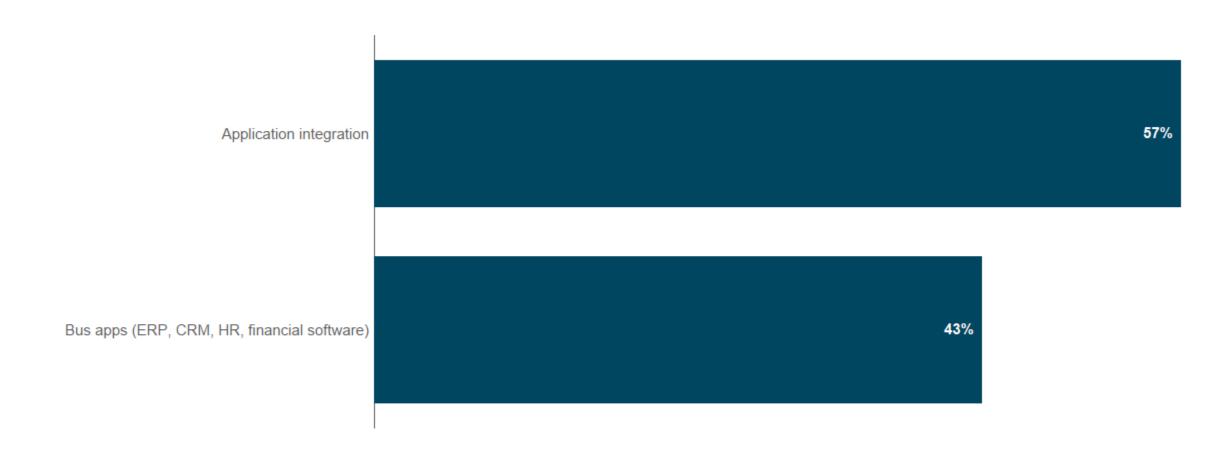

## Which of the following software app integration initiatives will your company deploy in 2019? (Choose all that apply)