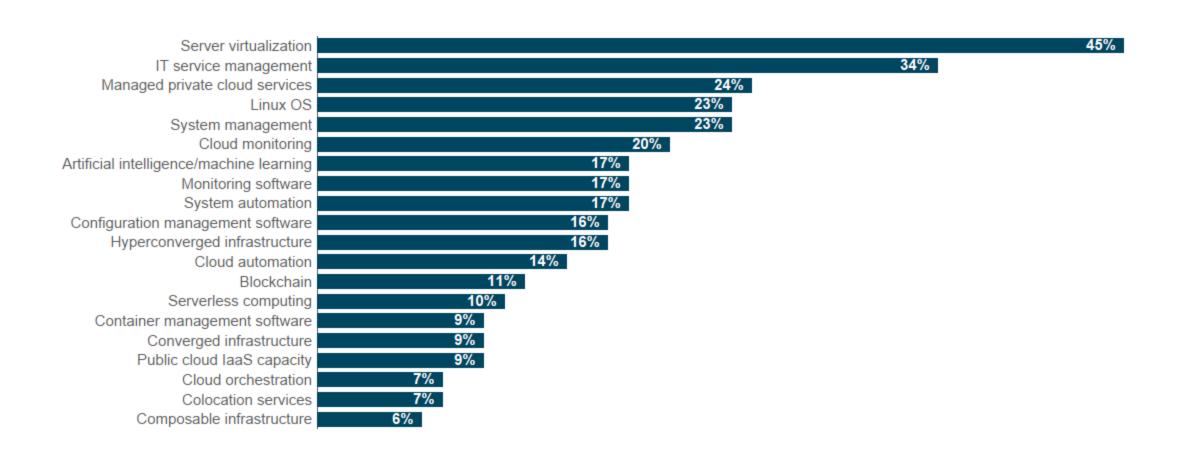

### Which of the following data center technologies or services will you deploy in 2019? (Choose all that apply)