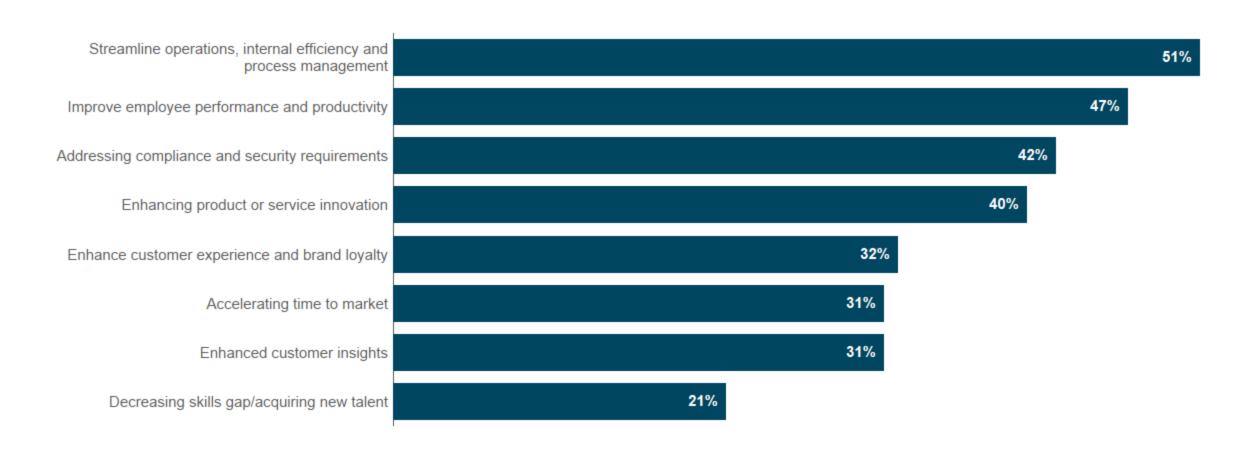

### What are the primary drivers of your company's digital transformation initiatives? (Choose all that apply)