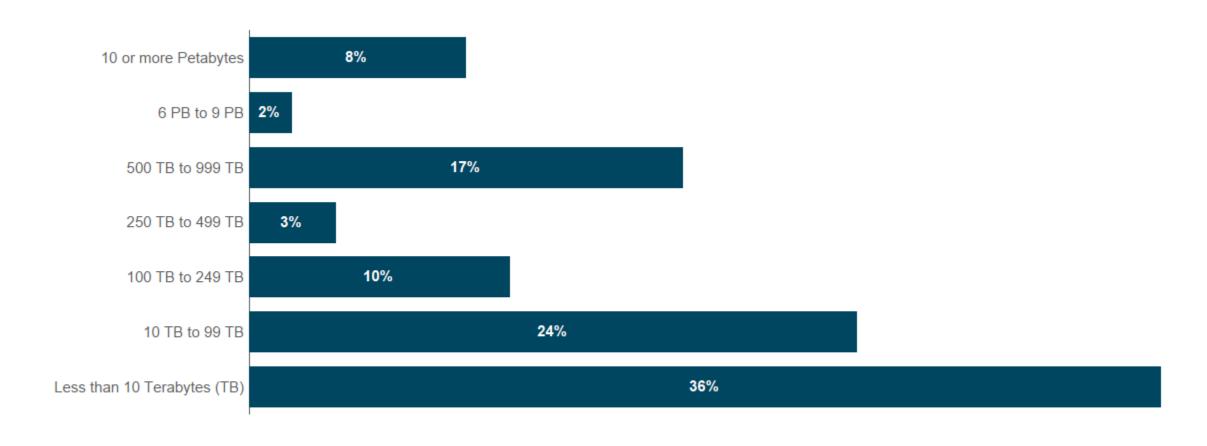

# How much primary and secondary storage, including for backup and disaster recovery, does your organisation have stored off-premises in cloud storage services.