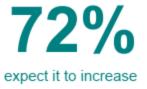

### How do you expect your 2019 budget for information technology to differ from your 2018 budget?